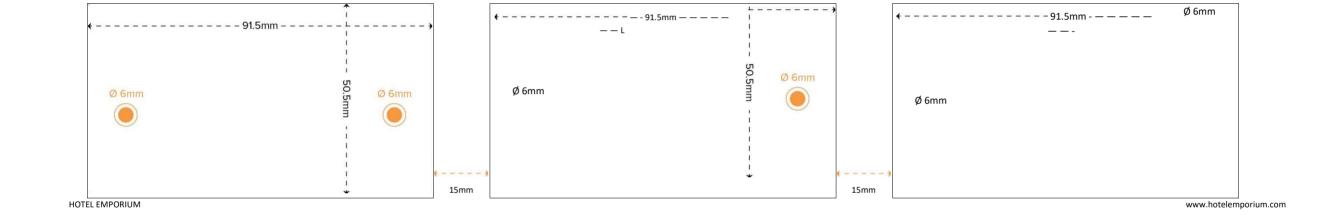

# MAGIC MAGNET DISPENSER INSTALLATION TEMPLATE

14" x 8.5" PAPER (LEGAL SIZE)
TEMPLATE IS ACTUAL SIZE
PRINT AT 100% SCALE
SCALE 1:1

- 1. Level template placement. Tape template against the wall and ensure bracket spacing is correct.
- 2. Drill holes using power drill.
- Remove template.