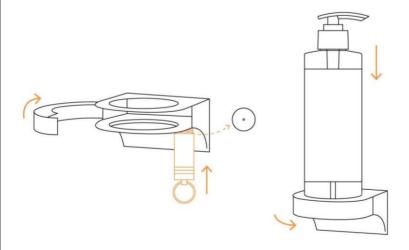

4

Unscrew magnetic key cap and place key on the lock symbol to unlock the bracket. Open bracket arm and place the bottle inside. Close the arm and remove key. Dispenser is ready to use!

To replace bottles, repeat steps above.