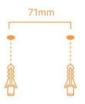

- For screw installation, use template to mark the bracket holes on the wall. Drill bracket holes into the wall.
- 2. Insert wall anchors with your hands, then use a hammer to tap anchors flush into the wall.
- Place bracket into position on the wall and tighten screws in place. Add screw covers over the screws.
- Place a line of adhesive caulk around the bracket to prevent water and grime from getting behind the bracket. Wipe away any excess caulk. Wait 24 hours for caulk to dry.

4

Unscrew magnetic key cap and place key on the lock symbol to unlock the bracket. Open bracket arm and place the bottle inside. Close the arm and remove key. Dispenser is ready to use!

To replace bottles, repeat steps above.