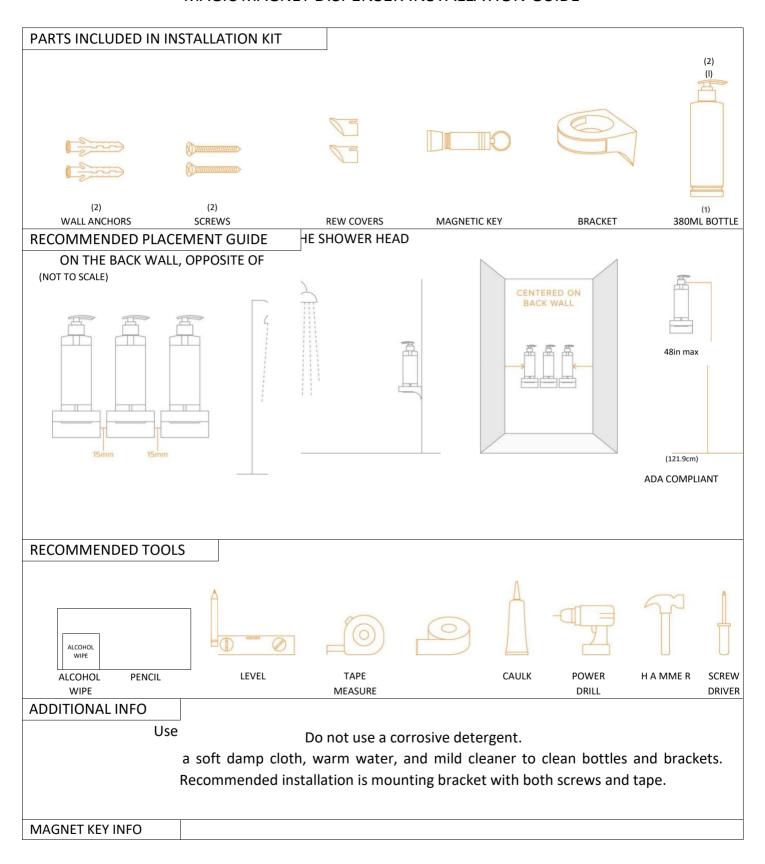

# MAGIC MAGNET DISPENSER INSTALLATION GUIDE

SINGLE BRACKET SIZE: 92 L x 86 w x 51 H (mm) DOUBLE BRACKET SIZE: 165 L 78 W 51 H (mm) TRIPLE BRACKET SIZE: 236 L 78 w x 51 H (mm) MATERIAL: HDPE Bottle, PE/PP Pump, & ABS Bracket

- For screw installation, use template to mark the bracket holes on the wall. Drill bracket holes into the wall.
- 2. Insert wall anchors with your hands, then use a hammer to tap anchors flush into the wall.
- Place bracket into position on the wall and tighten screws in place. Add screw covers over the screws.
- Place a line of adhesive caulk around the bracket to prevent water and grime from getting behind the bracket. Wipe away any excess caulk. Wait 24 hours for caulk to dry.

# MAGIC MAGNET DISPENSER INSTALLATION TEMPLATE

14" x 8.5" PAPER (LEGAL SIZE)
TEMPLATE IS ACTUAL SIZE
PRINT AT 100% SCALE
SCALE 1:1

- 1. Level template placement. Tape template against the wall and ensure bracket spacing is correct.
- 2. Drill holes using power drill.
- Remove template.