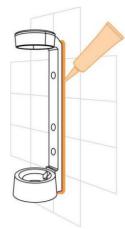

#### Tape Installation

For tape installation, clean back of bracket then 3. Add screw covers into holes on the bracket. adhere the double sided 3M mounting tape to the bracket. Peel film off. 4. Place a line of adhesive caulk around the bracket to prevent water and grime from getting

2. Press bracket firmly onto the wall for 30 seconds behind the bracket. Wipe away any excess caulk. until it is secured. Repeat process for other Wait 72 hours before inserting the bottles to brackets. Remove template. allow tape to securely set.