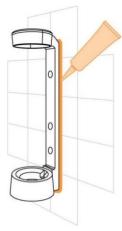

#### Tape Installation

For tape installation, clean back of bracket then 3. Add screw covers into holes on the bracket. adhere the double sided 3M mounting tape to the bracket. Peel film off. 4. Place a line of adhesive caulk around the bracket to prevent water and grime from getting

2. Press bracket firmly onto the wall for 30 seconds behind the bracket. Wipe away any excess caulk. until it is secured. Repeat process for other Wait 72 hours before inserting the bottles to brackets. Remove template. allow tape to securely set.