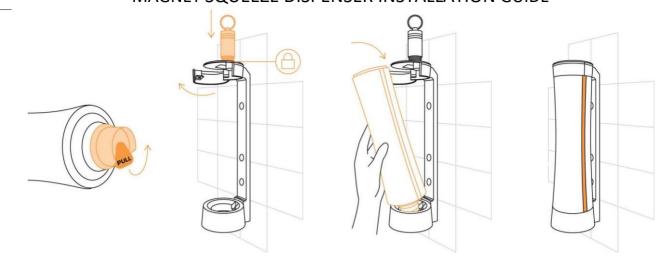

### **Preparing & Replacing Bottles**

Pull the valve cap tab at the bottom of the bottle to prepare bottle for use. Unscrew magnetic key cap and place key on the lock symbol to unlock the bracket. Open bracket arm and place the bottle inside. Close the arm and remove key. Dispenser is ready to use!

To replace bottles, repeat steps above.