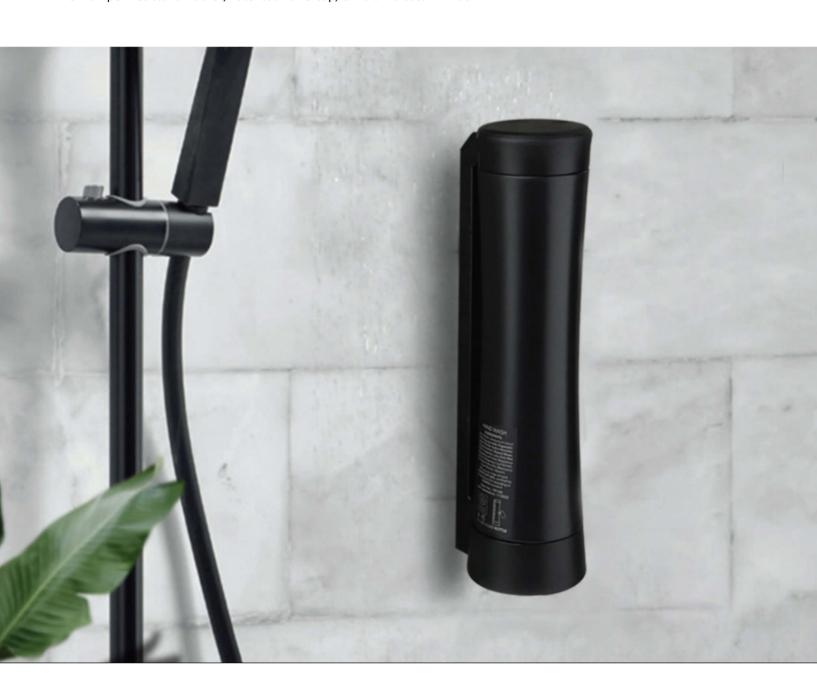

Determine the proper placement of dispenser. Tape template onto the wall and make sure template is level. Recommended height is 48" from the floor to the middle of the dispensers.