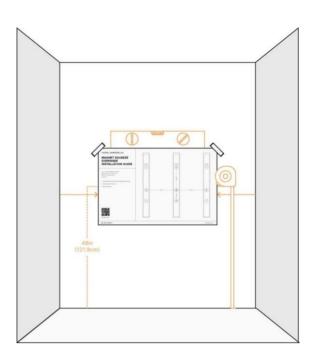

Determine the proper placement of dispenser. Tape template onto the wall and make sure template is level. Recommended height is 48" from the floor to the middle of the dispensers.