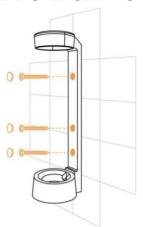

Determine the proper placement of dispenser. Tape template onto the wall and make sure template is level. Recommended height is 48" from the floor to the middle of the dispensers.