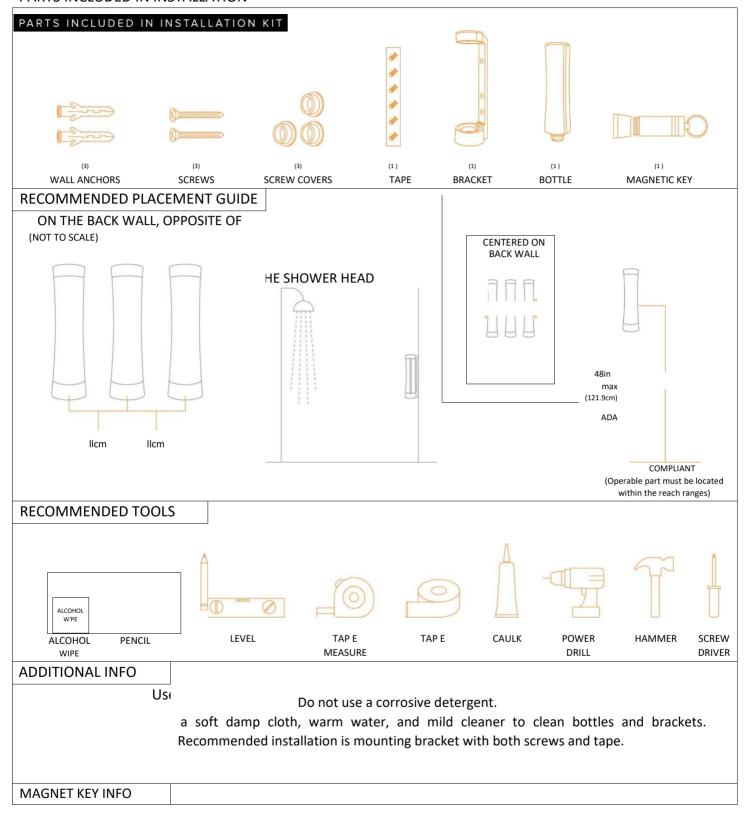

#### PARTS INCLUDED IN INSTALLATION

Avoid magnetic key contact from all electronic devices and IC cards. Ask staff to hang magnetic key on the handlebars of the cleaning trolley.

Clean surface thoroughly with alcohol wipe. Make sure surface is fully dry before installation.

Determine the proper placement of dispenser. Tape template onto the wall and make sure template is level. Recommended height is 48" from the floor to the middle of the dispensers.

#### Tape Installation

For tape installation, clean back of bracket then 3. Add screw covers into holes on the bracket. adhere the double sided 3M mounting tape to the bracket. Peel film off. 4. Place a line of adhesive caulk around the bracket to prevent water and grime from getting

2. Press bracket firmly onto the wall for 30 seconds behind the bracket. Wipe away any excess caulk. until it is secured. Repeat process for other Wait 72 hours before inserting the bottles to brackets. Remove template. allow tape to securely set.

#### Screw Installation

- 1. For screw installation, use bracket to mark the 3. Place bracket into position on the wall and bracket holes on the wall. Drill bracket holes into tighten screws in place. Add screw covers over the wall. the screws.
- 2. Insert wall anchors with your hands, then use a 4. Place a line of adhesive caulk around the hammer to tap anchors flush into the wall. bracket to prevent water and grime from getting behind the bracket. Wipe away any excess caulk. Wait 24 hours for caulk to dry.