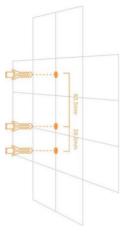

Determine the proper placement of dispenser. Tape template onto the wall and make sure template is level. Recommended height is 48" from the floor to the middle of the dispensers.