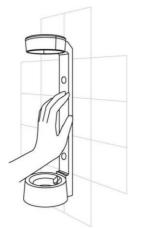

#### Screw Installation

- 1. For screw installation, use bracket to mark the 3. Place bracket into position on the wall and bracket holes on the wall. Drill bracket holes into tighten screws in place. Add screw covers over the wall. the screws.
- 2. Insert wall anchors with your hands, then use a 4. Place a line of adhesive caulk around the hammer to tap anchors flush into the wall. bracket to prevent water and grime from getting behind the bracket. Wipe away any excess caulk. Wait 24 hours for caulk to dry.