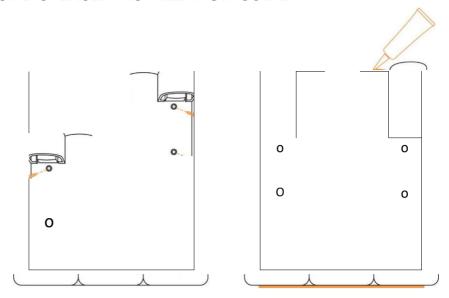

### **Tape Installation**

- For tape installation, clean back of bracket then around the adhere the double sided 3M mounting tape to bracket to prevent water and grime from getting the bracket. Peel film off. behind the bracket. Wipe away any excess caulk. Wait 72 hours before inserting the bottles to
- 2. Press bracket firmly onto the wall for 30 seconds allow tape to securely set. until it is secured.

#### **Screw Installation**

- 1. For screw installation, use the bracket to mark 3. Place bracket into position on the wall and use the bracket holes on the wall. Drill bracket holes screwdriver to tighteth screws in place. into the wall.
  - 4. Place a line of adhesive caulk around the
- 2. Insert wall anchors with your hands, then use a bracket to prevent water and grime from getting hammer to tap anchors flush into the wall. behind the bracket. Wipe away any excess caulk. Wait 24 hours for caulk to dry.