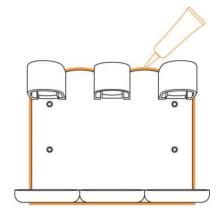

#### **Screw Installation**

- 1. For screw installation, use the bracket to mark 3. Place bracket into position on the wall and use the bracket holes on the wall. Drill bracket holes screwdriver to tighteth screws in place. into the wall.
  - 4. Place a line of adhesive caulk around the
- 2. Insert wall anchors with your hands, then use a bracket to prevent water and grime from getting hammer to tap anchors flush into the wall. behind the bracket. Wipe away any excess caulk. Wait 24 hours for caulk to dry.