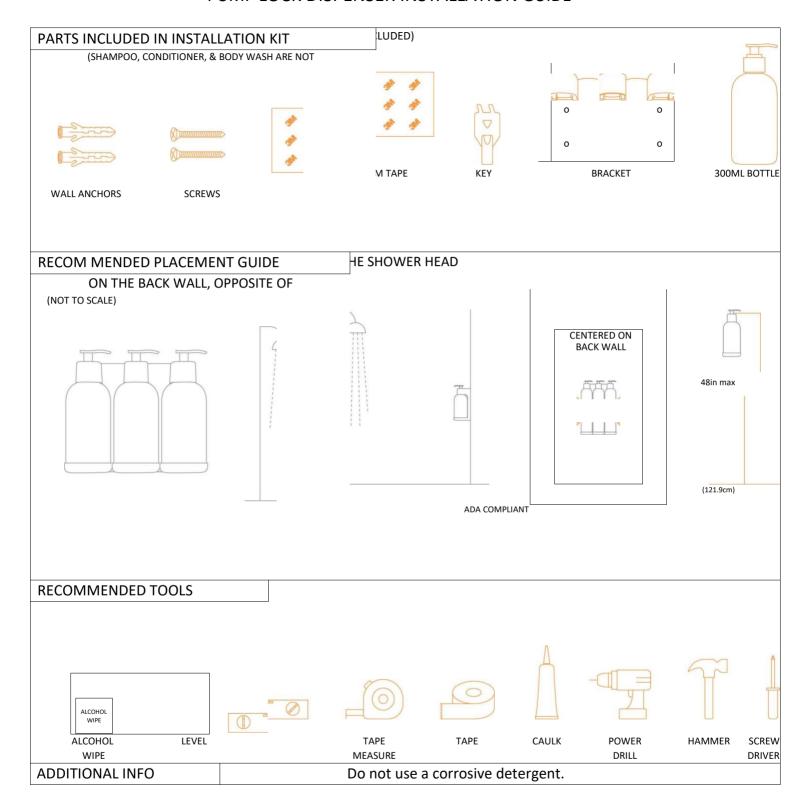

# REFILLABLE / 300ML e 10 FL OZ

TRIPLE UNIT DISPENSER SIZE: 200 L x 80 W < 170 H (mm)

MATERIAL: PET Bottle & ABS Bracket INFO: Tamper-Resistant Bracket

Use a soft damp cloth, warm water, and mild cleaner to clean bottles and brackets. To deep clean, has been remove dispensers and fill them with warm soapy water. Rinse and pump until water emptied. Air dry completely before refilling liquid and reassembling the dispenser. Recommended installation is mounting bracket with both screws and tape.