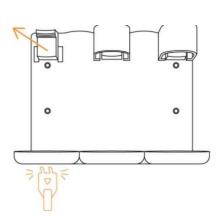

Press key upwards at the bottom of the bracket as you pull off neck clamp. Load the bottles in the bracket. Place the neck clamp over the pump top and push it in until a "click" is heard.

Dispenser is now ready to use!