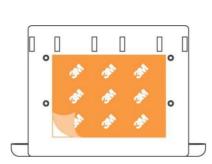

### **Tape Installation**

- For tape installation, clean back of bracket then around the adhere the double sided 3M mounting tape to bracket to prevent water and grime from getting the bracket. Peel film off. behind the bracket. Wipe away any excess caulk. Wait 72 hours before inserting the bottles to
- 2. Press bracket firmly onto the wall for 30 seconds allow tape to securely set. until it is secured.