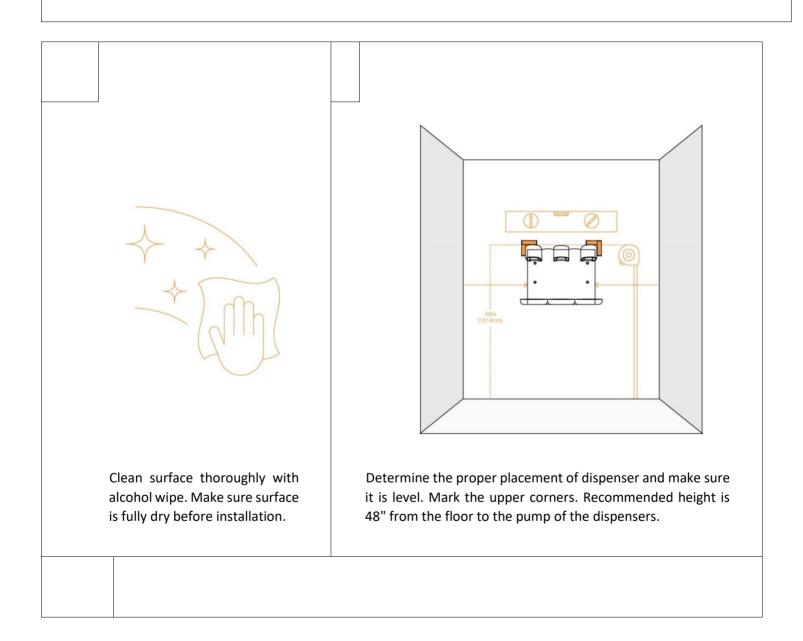

# REFILLABLE / 300ML e 10 FL OZ

TRIPLE UNIT DISPENSER SIZE: 200 L x 80 W < 170 H (mm)

MATERIAL: PET Bottle & ABS Bracket INFO: Tamper-Resistant Bracket

Use a soft damp cloth, warm water, and mild cleaner to clean bottles and brackets. To deep clean, has been remove dispensers and fill them with warm soapy water. Rinse and pump until water emptied. Air dry completely before refilling liquid and reassembling the dispenser. Recommended installation is mounting bracket with both screws and tape.